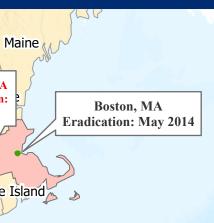

## Vermont North Dakota Worcester, MA Last Detection: July 2021 Minnesota Wisconsin New York South Dakota Rhode Island Michigan Connecticut **Illinois Eradication:** Addison & Summit: 2004 **New Jersey Eradication:** Ravenswood, Kilbourn Park, Hudson: April 2008 nion/Middlesex: March 2013 O'Hare, & Park Ridge: 2005 Chicago: 2008 Pennsylvania New Jersey Iowa Nebraska Maryland Ohio District of Delaware Indiana Illinois Columbia West Virginia **Ohio Eradication:** Portion of East Fork State Park, OH: April 2022 Monroe Twp, OH: September 2018 Virginia Batavia/Stonelick Twps, OH: March 2018 Kansas Missouri Tate Twp/East Fork Rec Area, OH **Last Detection:** January 2025 North Carolina Tennessee Oklahoma South Arkansas Carolina Georgia Alabama Mississippi Hollywood, SC **Last Detection:** Texas February 2025 Louisiana Asian Longhorned Beetle Federal Quarantine Boundary State Boundary - ALB Eradication Declared State Boundary - ALB Quarantine Active Active Federal Quarantine 100 200 State Boundary Rescinded Federal Quarantine <sup>3</sup>Kilometers